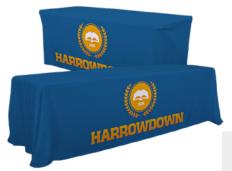

## **CONVERTIBLE TABLE THROWS**

Table throws are perfect for school functions. The Convertible table throw fits both 6' and 8' tables. It's constructed of polyester poplin, so it's machine-washable and wrinkle-resistant.