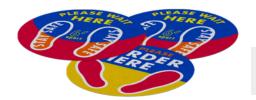

### **INDOOR SURFACE GRIP**

Make events simple with Indoor Surface Grip circles. These circles can be used to generate lines, maintain spacing, and easily organize activities. 12" circles are available in sets of three or six. 18" circles are available in in sets six.