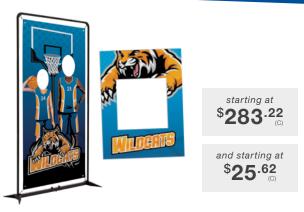

### FRAMEWORX FACE CUTOUTS & SELFIE FRAMES

Make memories with fun photo ops for truly viral social media campaigns! The FrameWorx Face Cutouts showcase your design on a banner with standard cutout locations that cannot be customized. Selfie frames are constructed of 4 mm corrugated plastic so they won't sag or flop. Available in multiple sizes.