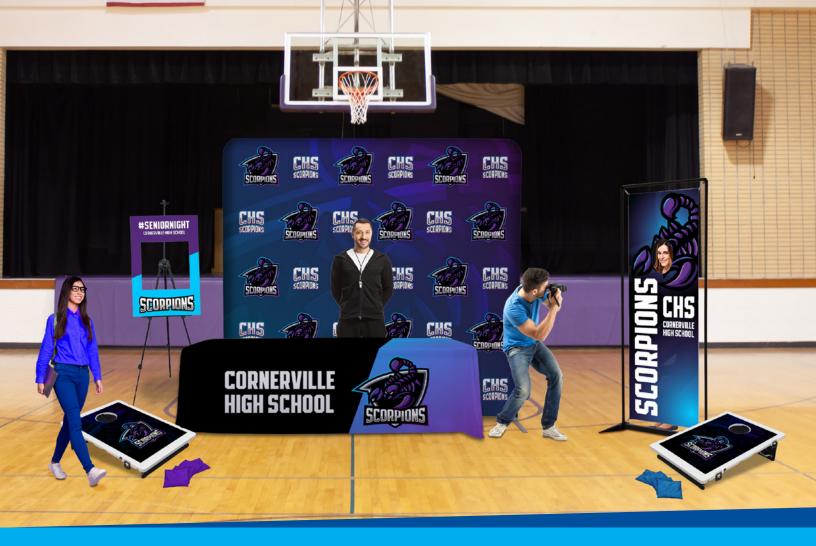

### **EUROFIT 8'W X 90"H STRAIGHT WALL**

Students and educators alike will love posing for social media posts with this easy to set up double-sided backdrop. The 100% recycled media is made with fibers recycled from plastic bottles.