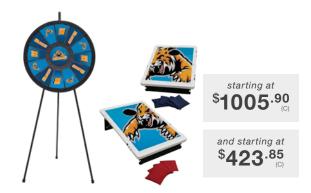

### SPIN 'N WIN PRIZE WHEEL & BAG TOSS

Draw a crowd with games and prize giveaways. The Spin 'N Win Prize Wheel and Bag Toss provide entertainment for your guests, and they can be customized with your logo or artwork. These games are a big hit at festivals and sales events!

\$71.19

\$1353<sup>.10</sup>